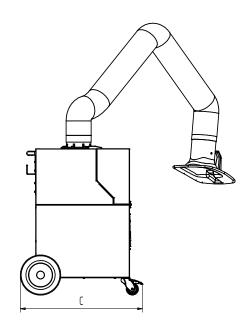

# **Technical Data**

| Dimensions |        |
|------------|--------|
| A          | 909 mm |
| В          | 722 mm |
| С          | 753 mm |
| D          | 580 mm |
| E          | 580 mm |
| F          | 150 mm |
| G          | 360 mm |
| Н          | 295 mm |
|            |        |