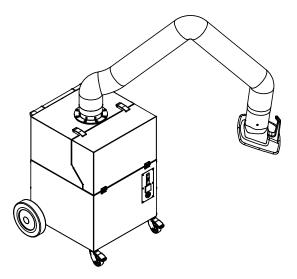

# SmartMaster Art. No.: 64 330

## Applications

- Suitable for all materials, including high-alloy steel
- Low amounts of smoke/dust
- Occasional use

#### **Benefits**

- Exhaust arm requires less adjustment due to flowoptimised exhaust hood design
- · Increased safety due to filter monitoring
- Flexible use due to hose connection

#### **Properties**

- W3/IFA certified
- Exhaust arm 3 m
- Handle with cable holder
- · Rotating exhaust hood