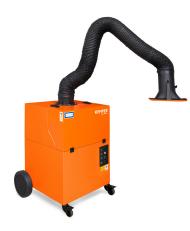

# SmartMaster Art. No.: 64 330

## Applications

- Suitable for all materials, including high-alloy steel
- Low amounts of smoke/dust
- Occasional use

#### **Benefits**

- Exhaust arm requires less adjustment due to flowoptimised exhaust hood design
- · Increased safety due to filter monitoring
- Flexible use due to hose connection

#### **Properties**

- W3/IFA certified
- Exhaust arm 3 m
- Handle with cable holder
- · Rotating exhaust hood