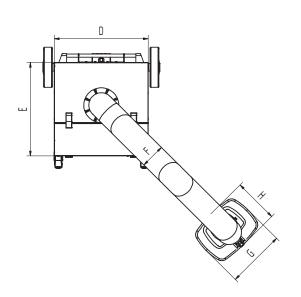

# **Technical Data**

| Dimensions |        |
|------------|--------|
| A          | 909 mm |
| В          | 722 mm |
| С          | 753 mm |
| D          | 580 mm |
| E          | 580 mm |
| F          | 150 mm |
| G          | 360 mm |
| Н          | 295 mm |
|            |        |