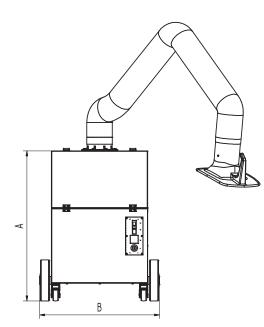

# **Technical Data**

| Dimensions |        |
|------------|--------|
| A          | 909 mm |
| В          | 722 mm |
| С          | 753 mm |
| D          | 580 mm |
| E          | 580 mm |
| F          | 150 mm |
| G          | 360 mm |
| Н          | 295 mm |
|            |        |