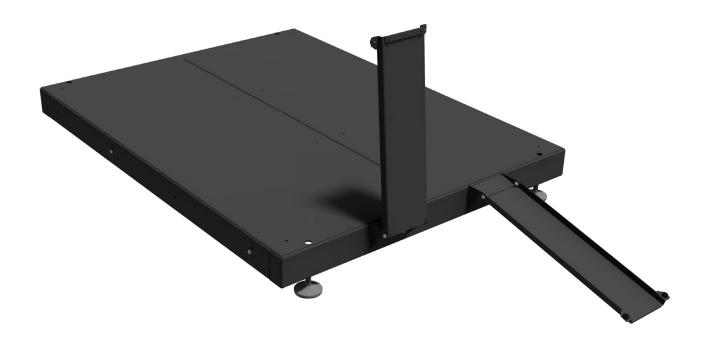

# Levelling platform

Art. No.: 131 6868

#### **Benefits**

- Easy alignment from uneven surfaces by means of adjustable machine feet
- Quick and easy installation of the system due to the fact that no foundation / base plate is required on site
- Protects against contamination from below by raising the system

### **Properties**

- · Adjustable height: 165 200 mm
- Easy access to maintenance and cleaning openings even in bad weather (leaves, snow)
- Multiple levelling platforms together form the surface for systems of different sizes
- Ramps for the dust collection container can be folded up or dismantled