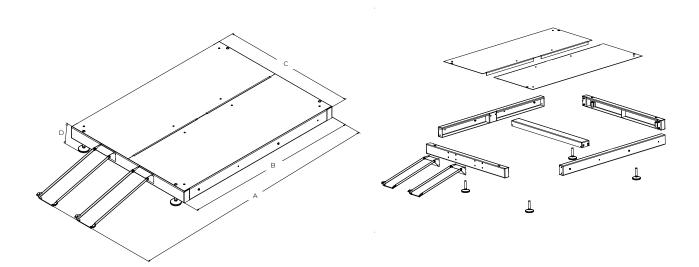

# **Technical Data**

| Dimensions |            |
|------------|------------|
| A          | 2650 mm    |
| В          | 1865 mm    |
| С          | 1423 mm    |
| D          | 165-200 mm |