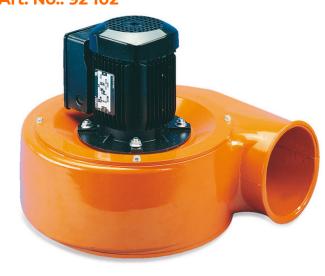

# **Fan**Art. No.: 92 102

### **Technical Data**

| Basic data             |                   |
|------------------------|-------------------|
| Max. fan performance   | 1000 m³/h         |
| Weight                 | 23,0 kg           |
| Motor power            | 0,55 kW           |
| Power supply           | 1 x 230 V / 50 Hz |
| Additional information |                   |
| Hose connection        | Ø 160 mm          |

## **Properties**

- · Housing and fan of cast silumin
- Models with 1,000 to 2,200 m<sup>3</sup>/h: connection Ø 160 mm
- Models with 3,000 m<sup>3</sup>/h: connection Ø 250 mm