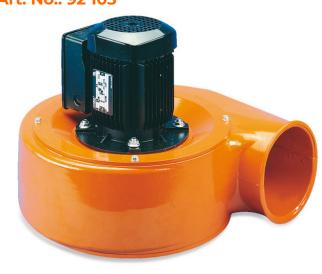

# Fan Art. No.: 92 103

### **Technical Data**

| Basic data             |                   |
|------------------------|-------------------|
| Max. fan performance   | 1000 m³/h         |
| Weight                 | 23,0 kg           |
| Motor power            | 0,55 kW           |
| Power supply           | 3 x 500 V / 50 Hz |
| Additional information |                   |
| Hose connection        | Ø 160 mm          |

## **Properties**

- · Housing and fan of cast silumin
- Models with 1,000 to 2,200 m<sup>3</sup>/h: connection Ø 160 mm
- Models with 3,000 m<sup>3</sup>/h: connection Ø 250 mm