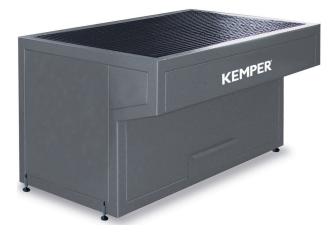

# Welding Table Art. No.: 950 490 049

#### **Benefits**

- Robust manufacture ensuring safe working
- Easy cleaning thanks to the integrated slag tray
- Comfortable to work with thanks to ergonomically adapted sheet steel construction

#### **Properties**

- Robust grid-type material support
- Integrated slag tray
- Welded, ergonomically adapted sheet steel construction
- Can be connected to filtration system or fan