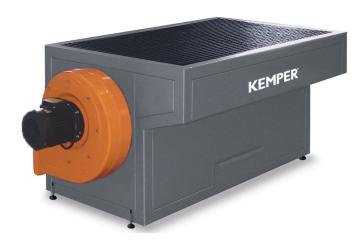

# **Welding Table With Fan**

Art. No.: 95 021 112

#### **Benefits**

- · Robust manufacture ensuring safe working
- Direct extraction of the contaminated air by the attached fan
- · Easy cleaning thanks to the integrated slag tray
- Comfortable to work with thanks to ergonomically adapted sheet steel construction

### **Properties**

- · Robust grid-type material support
- · Integrated slag tray
- Welded, ergonomically adapted sheet steel construction
- · External cast silumin fan

#### **Technical Data**

| Basic data             |                     |
|------------------------|---------------------|
| Max. fan performance   | 3000 m³/h           |
| Depth                  | 800 mm              |
| Height                 | 850 mm              |
| Dimensions (w x h x t) | 1500 x 800 x 850 mm |
| Motor power            | 1.5 kW              |
| Power supply           | 3 x 400 V / 50 Hz   |