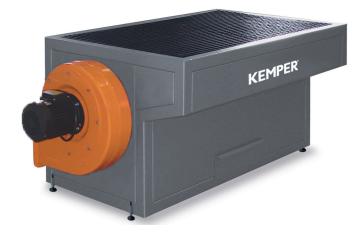

# Welding Table With Fan Art. No.: 95 021 113

### Applications

• Safe and clean manual welding

#### **Benefits**

- Robust manufacture ensuring safe working
- Direct extraction of the contaminated air by the attached fan
- Easy cleaning thanks to the integrated slag tray
- Comfortable to work with thanks to ergonomically adapted sheet steel construction

## **Properties**

- Robust grid-type material support
- Integrated slag tray
- Welded, ergonomically adapted sheet steel construction
- External cast silumin fan

# **Technical Data**

| Basic data             |                        |
|------------------------|------------------------|
| Max. fan performance   | 3000 m <sup>3</sup> /h |
| Depth                  | 800 mm                 |
| Height                 | 850 mm                 |
| Dimensions (w x h x t) | 2000 x 800 x 850 mm    |
| Motor power            | 1.5 kW                 |
| Power supply           | 3 x 400 V / 50 Hz      |