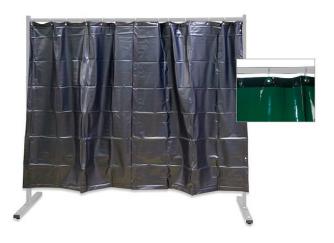

# 1-Panel Protective Screen With Curtain Art. No.: 70 600 503

## **Technical Data**

| Basic data |                  |
|------------|------------------|
| Width      | 2100 mm          |
| Height     | 1830 mm          |
| Thickness  | 0.4 mm           |
| Colour     | green            |
| Туре       | S7               |
| Standard   | DIN EN ISO 25980 |

# Scope Of Supply

- Support frame
- Welding curtain
- Metal hooks