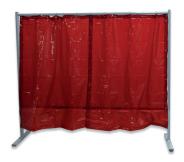

# 1-Panel Protective Screen With Curtain Art. No.: 70 600 501

# **Technical Data**

| Basic data |                  |
|------------|------------------|
| Width      | 2100 mm          |
| Height     | 1830 mm          |
| Thickness  | 0.4 mm           |
| Colour     | red              |
| Standard   | DIN EN ISO 25980 |

# Scope Of Supply

- Support frame
- Welding curtain
- Metal hooks