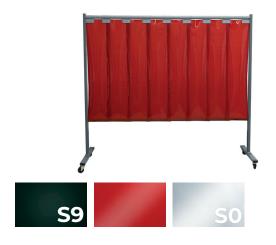

## **Technical Data**

| Basic data |             |
|------------|-------------|
| Width      | 2100 mm     |
| Height     | 1830 mm     |
| Colour     | transparent |
| Туре       | SO          |

## **Properties**

- Sturdy frame made of rectangular tubing
- Colour S0, clear is self-extinguishing, class K 1, as per DIN 53 438, part 2
- $\cdot$  S9 dark green and red are DIN EN ISO 25980 tested
- Wheel kit (optional)
- Width: 2.10 m, height: 1.83 m, ground clearance: 470 mm
- With accessories: set of castors: height: 1.92 m, ground clearance: 555 mm