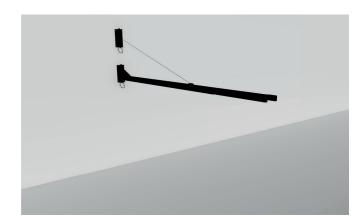

### **Properties**

- · For curtain version: C-Profile for fitting
- · For curtain and panel version: Pipe (1") for fitting
- · C-profile for mounting
- · Length from 2 m to 6 m
- For wall mounting
- Note: Additional guy wire is provided only for pivoting arms with length of 5 m and 6 m