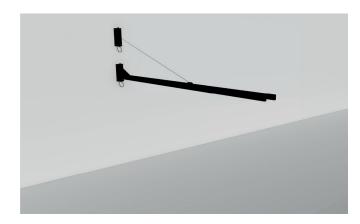

# **Pivoting Arm For Welding Curtains**

Art. No.: 70 700 254

#### **Benefits**

- The partition can be slid into position due to the Cprofile
- Space-saving because the pivoting arm can easily be folded aside
- Fast set-up of partition by simply unfolding the pivoting wall arm
- Totally adaptable to your needs, since the preferred boom height and the height of the curtains can be chosen as desired

### **Properties**

- · For curtain version: C-Profile for fitting
- · For curtain and panel version: Pipe (1") for fitting
- · C-profile for mounting
- · Length from 2 m to 6 m
- For wall mounting
- Note: Additional guy wire is provided only for pivoting arms with length of 5 m and 6 m