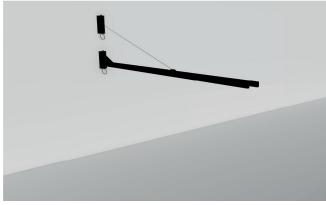

# Pivoting arm for welding curtains and welding protection strips, wallmounted, length 6,000 mm

Art. No.: 70 700 259

#### **Benefits**

- · Space-saving because the pivoting arm can easily be folded aside
- · Fast set-up of partition by simply unfolding the pivoting wall arm
- · Totally adaptable to your needs, since the preferred boom height and the height of the curtains can be chosen as desired

## **Properties**

- · Tube (1") for mounting
- · Length from 2 m to 6 m
- · For wall mounting
- · Note: Additional guy wire is provided only for pivoting arms with length of 5 m and 6 m