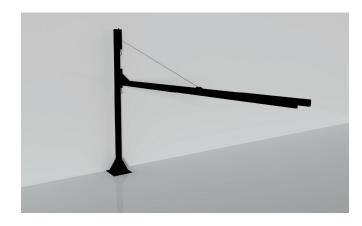

#### **Benefits**

- The partition can be slid into position due to the Cprofile
- Space-saving because the pivoting arm can easily be folded aside
- Fast set-up of partition by simply unfolding the pivoting wall arm

## **Properties**

- · Pillar with pivoting arm
- · For curtain version: C-Profile for fitting
- · For curtain and panel version: Pipe (1") for fitting
- · C-profile for mounting
- · Length from 2 m to 6 m
- Note: Additional guy wire is provided only for pivoting arms with length of 5 m and 6 m

### **Scope Of Supply**

- Pivoting arm
- · Pedestal