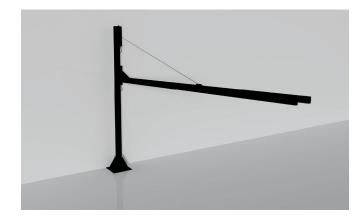

# Pivoting Arm, Column Mounted Art. No.: 70 700 653

#### **Properties**

- Pillar with pivoting arm
- For curtain version: C-Profile for fitting
- For curtain and panel version: Pipe (1") for fitting
- · C-profile for mounting
- Length from 2 m to 6 m
- Note: Additional guy wire is provided only for pivoting arms with length of 5 m and 6 m

# **Scope Of Supply**

- Pivoting arm
- Pedestal