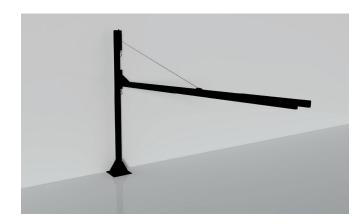

# **Pivoting Arm, Column Mounted**

Art. No.: 70 700 654

#### **Technical Data**

| 6000 mm |
|---------|
|         |
| 2215 mm |
|         |

## **Properties**

- · Pillar with pivoting arm
- · For curtain version: C-Profile for fitting
- · For curtain and panel version: Pipe (1") for fitting
- · C-profile for mounting
- · Length from 2 m to 6 m
- Note: Additional guy wire is provided only for pivoting arms with length of 5 m and 6 m

### **Scope Of Supply**

- Pivoting arm
- · Pedestal