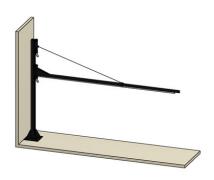

# **Applications**

- · For separating individual work and factory areas
- · For protective welding curtains and strips
- Protection against dangerous radiation from welding arcs and splashes

### **Benefits**

- Space-saving because the pivoting arm can easily be folded aside
- Fast set-up of partition by simply unfolding the pivoting wall arm

# **Properties**

- · Pillar with pivoting arm
- · Tube (1") for mounting
- · Length from 2 m to 6 m
- Note: Additional guy wire is provided only for pivoting arms with length of 5 m and 6 m

# **Scope Of Supply**

- · Pivoting arm
- · Pedestal