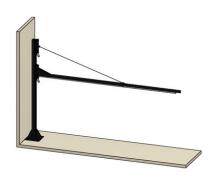

# Pivoting Arm For Welding Curtains And Strip, Column Mounted

Art. No.: 70 700 659

# **Applications**

- · For separating individual work and factory areas
- · For protective welding curtains and strips
- Protection against dangerous radiation from welding arcs and splashes

### **Benefits**

- Space-saving because the pivoting arm can easily be folded aside
- Fast set-up of partition by simply unfolding the pivoting wall arm

# **Properties**

- · Pillar with pivoting arm
- · Tube (1") for mounting
- · Length from 2 m to 6 m
- Note: Additional guy wire is provided only for pivoting arms with length of 5 m and 6 m

# **Scope Of Supply**

- · Pivoting arm
- · Pedestal