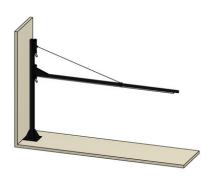

## **Applications**

- · For separating individual work and factory areas
- · For protective welding curtains and strips
- Protection against dangerous radiation from welding arcs and splashes

#### **Benefits**

- Space-saving because the pivoting arm can easily be folded aside
- Fast set-up of partition by simply unfolding the pivoting wall arm

## **Properties**

- · Pillar with pivoting arm
- · Tube (1") for mounting
- · Length from 2 m to 6 m
- Note: Additional guy wire is provided only for pivoting arms with length of 5 m and 6 m