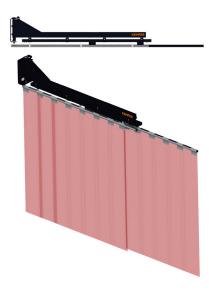

# Swivel Arm Wall Mounted, Lockable And Telescopic

Art. No.: 131 4874

# **Applications**

- For flexibly separating individual work and factory
- · For protective welding curtains and strips
- Protection against dangerous radiation from welding arcs and splashes

#### **Benefits**

- Partition can be extended or pushed together flexibly due to telescoping facility
- Easy operation of the telescoping facility by means of a chain
- Increased safety for persons and equipment due to locking.
- Space-saving because the pivoting arm can easily be folded aside
- Fast set-up of partition by simply unfolding the pivoting wall arm

## **Properties**

- · Can be locked into position
- · Tube (1") for attaching welding curtains
- Mounting on a pillar or on a wall using a wall bracket