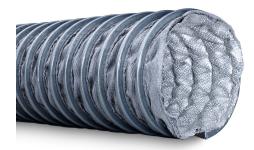

# Exhaust Gas Hose/ High Temperature Hose up to 650°C

Art. No.: 114 0799

#### **Properties**

- Scouring protection plate protects against abrasion at the outer layer
- · Resistant against oil, grease and solvents
- Temperature range : -120 °C to +650 °C, short term + 750 °C
- Double ply high temperature fabric, reinforced with stainless steel wire
- · Flame resistant
- · Extremely temperature resistant
- · Highly flexible and compressible

### **Technical Data**

| 77 mm                                                           |
|-----------------------------------------------------------------|
| 10 m                                                            |
| PU-coated high-temperature fabric with SS- thread reinforcement |
| 45 mm                                                           |
| 1.65 kg/m                                                       |
| 0.9 mm                                                          |
| Silver                                                          |
|                                                                 |