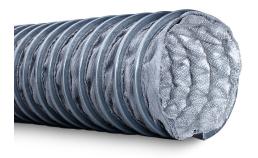

# Exhaust Gas Hose/ High Temperature Hose up to 650°C

Art. No.: 114 0801

#### **Properties**

- Scouring protection plate protects against abrasion at the outer layer
- Resistant against oil, grease and solvents
- + Temperature range : -120 °C to +650 °C, short term + 750 °C
- Double ply high temperature fabric, reinforced with stainless steel wire
- Flame resistant
- Extremely temperature resistant
- Highly flexible and compressible

## Scope Of Supply

Two hose clamps

| Basic data  |      |                                                                 |
|-------------|------|-----------------------------------------------------------------|
| Diameter    |      | 102 mm                                                          |
| Lenght in m | ٦    | 5 m                                                             |
| Material    |      | PU-coated high-temperature fabric with SS- thread reinforcement |
| Bending rad | dius | 60 mm                                                           |
| Weight      |      | 1.8 kg/m                                                        |
| Wall Thickn | ess  | 0.9 mm                                                          |