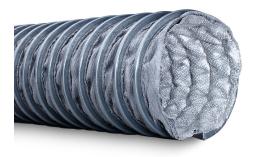

# Exhaust Gas Hose/ High Temperature Hose up to 650°C

Art. No.: 114 0802

#### **Properties**

- Scouring protection plate protects against abrasion at the outer layer
- Resistant against oil, grease and solvents
- + Temperature range : -120 °C to +650 °C, short term + 750 °C
- Double ply high temperature fabric, reinforced with stainless steel wire
- Flame resistant
- Extremely temperature resistant
- Highly flexible and compressible

# Technical Data

| Basic data     |                                                                 |
|----------------|-----------------------------------------------------------------|
| Diameter       | 102 mm                                                          |
| Lenght in m    | 7.5 m                                                           |
| Material       | PU-coated high-temperature fabric with SS- thread reinforcement |
| Bending radius | 60 mm                                                           |
| Weight         | 1.8 kg/m                                                        |
| Wall Thickness | 0.9 mm                                                          |
| Colour         | Silver                                                          |
|                |                                                                 |