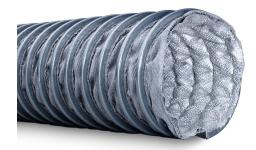

# Exhaust Gas Hose/ High Temperature Hose up to 650°C

Art. No.: 114 0804

#### **Properties**

- Scouring protection plate protects against abrasion at the outer layer
- · Resistant against oil, grease and solvents
- Temperature range : -120 °C to +650 °C, short term + 750 °C
- Double ply high temperature fabric, reinforced with stainless steel wire
- · Flame resistant
- · Extremely temperature resistant
- · Highly flexible and compressible