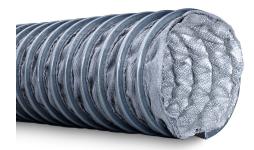

# Exhaust Gas Hose/ High Temperature Hose up to 650°C

Art. No.: 114 0806

# **Properties**

- Scouring protection plate protects against abrasion at the outer layer
- · Resistant against oil, grease and solvents
- Temperature range : -120 °C to +650 °C, short term + 750 °C
- Double ply high temperature fabric, reinforced with stainless steel wire
- · Flame resistant
- · Extremely temperature resistant
- · Highly flexible and compressible