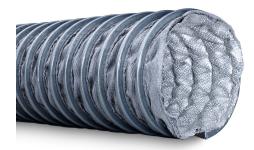

# Exhaust Gas Hose/ High Temperature Hose up to 650°C

Art. No.: 114 0807

### **Properties**

- Scouring protection plate protects against abrasion at the outer layer
- · Resistant against oil, grease and solvents
- Temperature range : -120 °C to +650 °C, short term + 750 °C
- Double ply high temperature fabric, reinforced with stainless steel wire
- · Flame resistant
- · Extremely temperature resistant
- · Highly flexible and compressible

#### **Technical Data**

| 127 mm                                                          |
|-----------------------------------------------------------------|
| 10 m                                                            |
| PU-coated high-temperature fabric with SS- thread reinforcement |
| 75 mm                                                           |
| 2.1 kg/m                                                        |
| 0.9 mm                                                          |
| Silver                                                          |
|                                                                 |