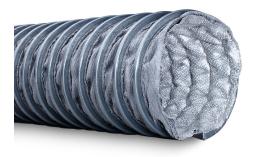

# Exhaust Gas Hose/ High Temperature Hose up to 650°C

Art. No.: 114 0749

#### **Properties**

- Scouring protection plate protects against abrasion at the outer layer
- Resistant against oil, grease and solvents
- + Temperature range : -120 °C to +650 °C, short term + 750 °C
- Double ply high temperature fabric, reinforced with stainless steel wire
- Flame resistant
- Extremely temperature resistant
- Highly flexible and compressible

# Basic data

**Technical Data** 

| 150 mm                                                          |
|-----------------------------------------------------------------|
| 5 m                                                             |
| PU-coated high-temperature fabric with SS- thread reinforcement |
| 90 mm                                                           |
| 2.2 kg/m                                                        |
| 0.9 mm                                                          |
| Silver                                                          |
|                                                                 |