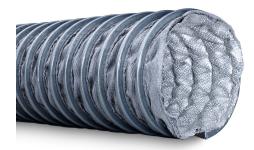

# Exhaust Gas Hose/ High Temperature Hose up to 650°C

Art. No.: 114 0750

## **Properties**

- Scouring protection plate protects against abrasion at the outer layer
- · Resistant against oil, grease and solvents
- Temperature range : -120 °C to +650 °C, short term + 750 °C
- Double ply high temperature fabric, reinforced with stainless steel wire
- · Flame resistant
- · Extremely temperature resistant
- · Highly flexible and compressible

### **Technical Data**

| 150 mm                                                          |
|-----------------------------------------------------------------|
| 7.5 m                                                           |
| PU-coated high-temperature fabric with SS- thread reinforcement |
| 90 mm                                                           |
| 2.2 kg/m                                                        |
| 0.9 mm                                                          |
| Silver                                                          |
|                                                                 |