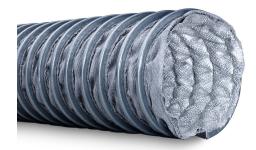

# Exhaust Gas Hose/ High Temperature Hose up to 650°C

Art. No.: 114 0754

### **Properties**

- Scouring protection plate protects against abrasion at the outer layer
- · Resistant against oil, grease and solvents
- Temperature range : -120 °C to +650 °C, short term + 750 °C
- Double ply high temperature fabric, reinforced with stainless steel wire
- · Flame resistant
- · Extremely temperature resistant
- · Highly flexible and compressible