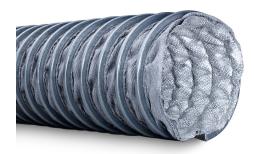

# Exhaust Gas Hose/ High Temperature Hose up to 650°C

Art. No.: 114 0755

# **Properties**

- Scouring protection plate protects against abrasion at the outer layer
- · Resistant against oil, grease and solvents
- Temperature range : -120 °C to +650 °C, short term + 750 °C
- Double ply high temperature fabric, reinforced with stainless steel wire
- · Flame resistant
- · Extremely temperature resistant
- · Highly flexible and compressible