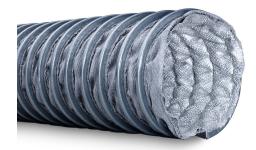

#### **Properties**

- Scouring protection plate protects against abrasion at the outer layer
- · Resistant against oil, grease and solvents
- Temperature range : -120 °C to +650 °C, short term + 750 °C
- Double ply high temperature fabric, reinforced with stainless steel wire
- · Flame resistant
- · Extremely temperature resistant
- · Highly flexible and compressible

### **Technical Data**

| 200 mm                                                          |
|-----------------------------------------------------------------|
| 5 m                                                             |
| PU-coated high-temperature fabric with SS- thread reinforcement |
| 120 mm                                                          |
| 3 kg/m                                                          |
| 0.9 mm                                                          |
| Silver                                                          |
|                                                                 |