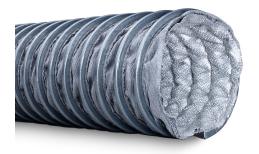

### **Properties**

- Scouring protection plate protects against abrasion at the outer layer
- Resistant against oil, grease and solvents
- + Temperature range : -120 °C to +650 °C, short term + 750 °C
- Double ply high temperature fabric, reinforced with stainless steel wire
- Flame resistant
- Extremely temperature resistant
- Highly flexible and compressible