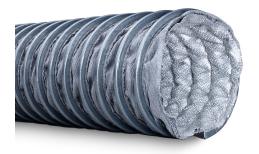

### **Properties**

- Scouring protection plate protects against abrasion at the outer layer
- Resistant against oil, grease and solvents
- + Temperature range : -120 °C to +650 °C, short term + 750 °C
- Double ply high temperature fabric, reinforced with stainless steel wire
- Flame resistant
- Extremely temperature resistant
- Highly flexible and compressible

## Scope Of Supply

• Two hose clamps

| Basic data     |                                                                 |
|----------------|-----------------------------------------------------------------|
| Diameter       | 250 mm                                                          |
| Lenght in m    | 5 m                                                             |
| Material       | PU-coated high-temperature fabric with SS- thread reinforcement |
| Bending radius | 175 mm                                                          |
| Weight         | 3.55 kg/m                                                       |
| Wall Thickness | 0.9 mm                                                          |
| Colour         | Silver                                                          |
|                |                                                                 |