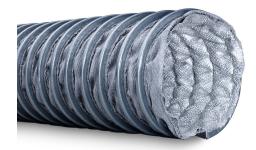

# Exhaust Gas Hose/ High Temperature Hose up to 650°C

Art. No.: 114 0763

## **Properties**

- Scouring protection plate protects against abrasion at the outer layer
- · Resistant against oil, grease and solvents
- Temperature range : -120 °C to +650 °C, short term + 750 °C
- Double ply high temperature fabric, reinforced with stainless steel wire
- · Flame resistant
- · Extremely temperature resistant
- · Highly flexible and compressible