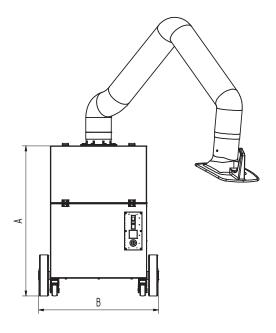

## **Technical Data**

| Dimensions |                                       |
|------------|---------------------------------------|
| A          | 909 mm                                |
| В          | 722 mm                                |
| С          | 753 mm                                |
| D          | 580 mm                                |
| Е          | 580 mm                                |
| F          | 150 mm                                |
| G          | 360 mm                                |
| Н          | 295 mm                                |
|            | · · · · · · · · · · · · · · · · · · · |