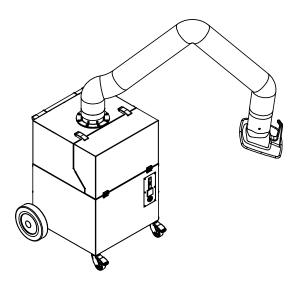

# **SmartMaster**

Art. No.: 64 300

### **Technical Data**

| Filter                      |                      |
|-----------------------------|----------------------|
| Filter stages               | 3                    |
| Filter method               | Storage Filter       |
| Filter surface              | 13 m²                |
| Type of filter              | Filter cassette      |
| Filter material             | Non-woven fibre      |
| Filter efficiency           | > 99.5 %             |
| Filter class                | E12                  |
| Additional filters          | Two pre-filters      |
| Basic data                  |                      |
| Extraction capacity         | 950 m³/h             |
| Max. fan performance        | 2200 m³/h            |
| Maximum vacuum              | 1500 Pa              |
| Dimensions (w x t x h)      | 722 x 753 x 909 mm   |
| Weight                      | 71 kg                |
| Motor power                 | 1.1 kW               |
| Power supply                | 1 x 230 V / 50 Hz    |
| Rated current               | 6.7 A                |
| Control voltage             | 230 V, AC            |
| Noise level                 | 72 dB(A)             |
| Additional information      |                      |
| IFA-Certification           | W3-Approved          |
| Fan type                    | Radial fan           |
| Quantity of extraction arms | 1                    |
| Exhaust arm type            | flexible exhaust arm |
| Diameter extraction arm     | 150 mm               |
| Length of exhaust arm       | 2 m                  |

## **Properties**

- · W3/IFA certified
- · Exhaust arm 2 m
- · Handle with cable holder
- · Rotating exhaust hood