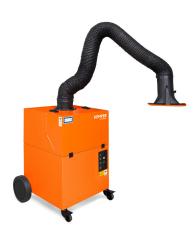

# **Applications**

- · Suitable for all materials, including high-alloy steel
- · Low amounts of smoke/dust
- · Occasional use

#### **Benefits**

- Exhaust arm requires less adjustment due to flowoptimised exhaust hood design
- · Increased safety due to filter monitoring
- · Flexible use due to hose connection

## **Properties**

- · W3/IFA certified
- · Exhaust arm 2 m
- · Handle with cable holder
- · Rotating exhaust hood