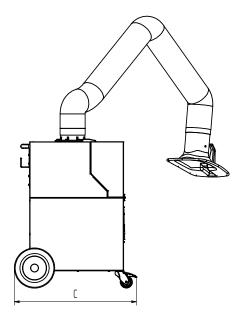

## **Technical Data**

| Dimensions |                                       |
|------------|---------------------------------------|
| A          | 909 mm                                |
| В          | 722 mm                                |
| С          | 753 mm                                |
| D          | 580 mm                                |
| Е          | 580 mm                                |
| F          | 150 mm                                |
| G          | 360 mm                                |
| Н          | 295 mm                                |
|            | · · · · · · · · · · · · · · · · · · · |