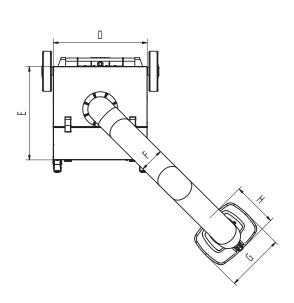

## **Technical Data**

| Dimensions |                                       |
|------------|---------------------------------------|
| A          | 909 mm                                |
| В          | 722 mm                                |
| С          | 753 mm                                |
| D          | 580 mm                                |
| Е          | 580 mm                                |
| F          | 150 mm                                |
| G          | 360 mm                                |
| Н          | 295 mm                                |
|            | · · · · · · · · · · · · · · · · · · · |