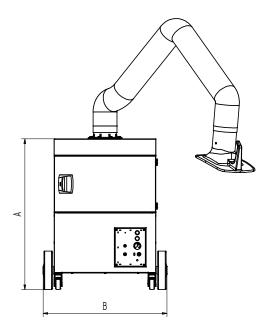

# **Technical Data**

| Dimensions |        |
|------------|--------|
| A          | 977 mm |
| В          | 797 mm |
| С          | 828 mm |
| D          | 655 mm |
| Е          | 655 mm |
| F          | 150 mm |
| G          | 360 mm |
| Н          | 295 mm |
|            |        |