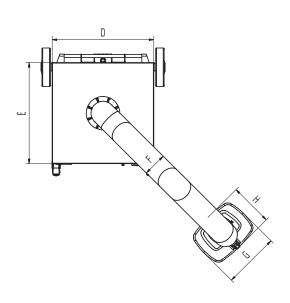

# **Technical Data**

| Dimensions |        |
|------------|--------|
| A          | 977 mm |
| В          | 797 mm |
| С          | 828 mm |
| D          | 655 mm |
| Е          | 655 mm |
| F          | 150 mm |
| G          | 360 mm |
| Н          | 295 mm |
|            |        |