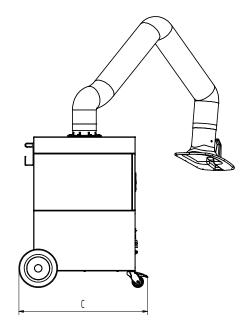

# **Technical Data**

| Dimensions |        |
|------------|--------|
| A          | 977 mm |
| В          | 797 mm |
| С          | 828 mm |
| D          | 655 mm |
| Е          | 655 mm |
| F          | 150 mm |
| G          | 360 mm |
| Н          | 295 mm |
|            |        |