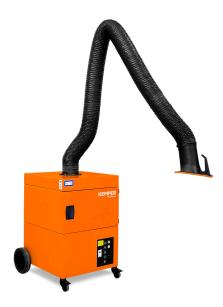

# ProfiMaster, one exhaust arm

Art. No.: 60 650 100

#### **Technical Data**

| Filter                      |                      |
|-----------------------------|----------------------|
| Filter stages               | 2                    |
| Filter method               | Storage Filter       |
| Filter surface              | 17 m²                |
| Type of filter              | Filter cassette      |
| Filter material             | Non-woven fibre      |
| Filter efficiency           | > 99.5 %             |
| Filter class                | E12                  |
| Additional filters          | Pre-filter           |
| Basic data                  |                      |
| Extraction capacity         | 1100 m³/h            |
| Max. fan performance        | 2200 m³/h            |
| Maximum vacuum              | 2100 Pa              |
| Dimensions (w x t x h)      | 797 x 828 x 977 mm   |
| Weight                      | 109 kg               |
| Motor power                 | 1.1 kW               |
| Power supply                | 3 x 400 V / 50 Hz    |
| Rated current               | 2.3 A                |
| Control voltage             | 24 V, DC             |
| Noise level                 | 72 dB(A)             |
| Additional information      |                      |
| IFA-Certification           | W3-Approved          |
| Fan type                    | Radial fan           |
| Quantity of extraction arms | 1                    |
| Exhaust arm type            | flexible exhaust arm |
| Diameter extraction arm     | 150 mm               |
| Length of exhaust arm       | 2 m                  |

### **Properties**

- · Exhaust arm up to 4 m
- · Rotating exhaust hood