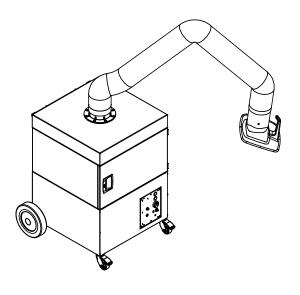

# ProfiMaster, one exhaust arm

Art. No.: 60 650 100

#### **Technical Data**

| Filter                      |                      |
|-----------------------------|----------------------|
| Filter stages               | 2                    |
| Filter method               | Storage Filter       |
| Filter surface              | 17 m²                |
| Type of filter              | Filter cassette      |
| Filter material             | Non-woven fibre      |
| Filter efficiency           | > 99.5 %             |
| Filter class                | E12                  |
| Additional filters          | Pre-filter           |
| Basic data                  |                      |
| Extraction capacity         | 1100 m³/h            |
| Max. fan performance        | 2200 m³/h            |
| Maximum vacuum              | 2100 Pa              |
| Dimensions (w x t x h)      | 797 x 828 x 977 mm   |
| Weight                      | 109 kg               |
| Motor power                 | 1.1 kW               |
| Power supply                | 3 x 400 V / 50 Hz    |
| Rated current               | 2.3 A                |
| Control voltage             | 24 V, DC             |
| Noise level                 | 72 dB(A)             |
| Additional information      |                      |
| IFA-Certification           | W3-Approved          |
| Fan type                    | Radial fan           |
| Quantity of extraction arms | 1                    |
| Exhaust arm type            | flexible exhaust arm |
| Diameter extraction arm     | 150 mm               |
| Length of exhaust arm       | 2 m                  |

### **Properties**

- · Exhaust arm up to 4 m
- · Rotating exhaust hood