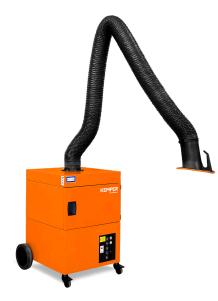

# ProfiMaster, one exhaust arm

- ahuiaal Data

### **Applications**

- Suitable for all materials, including high-alloy steel
- Low to medium levels of smoke and dust
- Occasional to frequent use

#### **Benefits**

- Safe operation by rotation field control
- Maintenance door allows easy filter change
- Exhaust arm requires less adjustment due to flowoptimised exhaust hood design
- Increased safety due to filter monitoring

#### **Properties**

- Exhaust arm up to 4 m
- · Rotating exhaust hood