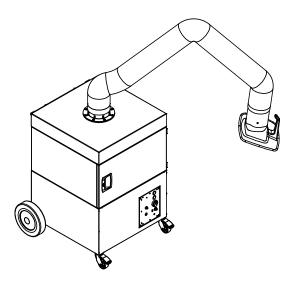

# ProfiMaster, one exhaust arm

- ahuiaal Data

#### **Properties**

- Exhaust arm up to 4 m
- · Rotating exhaust hood

## Accessories

Automatic start-stop

| Filter                      |                        |
|-----------------------------|------------------------|
| Filter stages               | 2                      |
| Filter method               | Storage Filter         |
| Filter surface              | 17 m <sup>2</sup>      |
| Type of filter              | Filter cassette        |
| Filter material             | Non-woven fibre        |
| Filter efficiency           | > 99.5 %               |
| Filter class                | E12                    |
| Additional filters          | Pre-filter             |
| Basic data                  |                        |
| Extraction capacity         | 1100 m <sup>3</sup> /h |
| Max. fan performance        | 2200 m <sup>3</sup> /h |
| Maximum vacuum              | 2100 Pa                |
| Dimensions (w x t x h)      | 797 x 828 x 977 mm     |
| Weight                      | 109 kg                 |
| Motor power                 | 1.1 kW                 |
| Power supply                | 3 x 400 V / 50 Hz      |
| Rated current               | 2.3 A                  |
| Control voltage             | 24 V, DC               |
| Noise level                 | 72 dB(A)               |
| Additional information      |                        |
| IFA-Certification           | W3-Approved            |
| Fan type                    | Radial fan             |
| Quantity of extraction arms | 1                      |
| Exhaust arm type            | flexible exhaust arm   |
| Diameter extraction arm     | 150 mm                 |
| Length of exhaust arm       | 3 m                    |