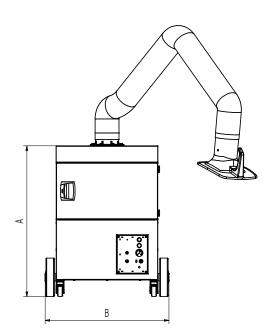

# **Technical Data**

| Dimensions |        |
|------------|--------|
| A          | 977 mm |
| В          | 797 mm |
| С          | 828 mm |
| D          | 655 mm |
| E          | 655 mm |
| F          | 150 mm |
| G          | 360 mm |
| Н          | 295 mm |
|            |        |