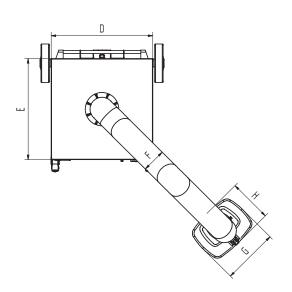

# **Technical Data**

| Dimensions |        |
|------------|--------|
| A          | 977 mm |
| В          | 797 mm |
| С          | 828 mm |
| D          | 655 mm |
| E          | 655 mm |
| F          | 150 mm |
| G          | 360 mm |
| Н          | 295 mm |
|            |        |