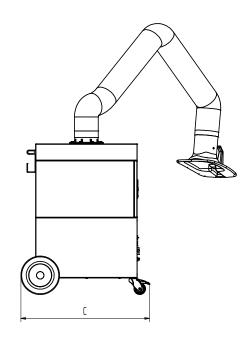

# **Technical Data**

| Dimensions |        |
|------------|--------|
| A          | 977 mm |
| В          | 797 mm |
| С          | 828 mm |
| D          | 655 mm |
| E          | 655 mm |
| F          | 150 mm |
| G          | 360 mm |
| Н          | 295 mm |
|            |        |