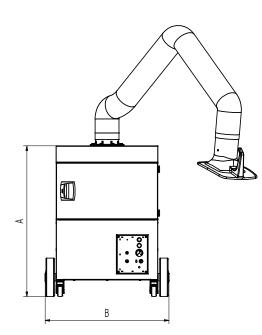

## Technical Data

# **Technical Data**

| Dimensions |        |
|------------|--------|
| A          | 977 mm |
| В          | 797 mm |
| С          | 828 mm |
| D          | 655 mm |
| E          | 655 mm |
| F          | 150 mm |
| G          | 360 mm |
| Н          | 295 mm |
|            |        |