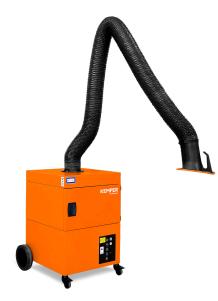

# ProfiMaster, one exhaust arm

#### **Properties**

- Exhaust arm up to 4 m
- · Rotating exhaust hood