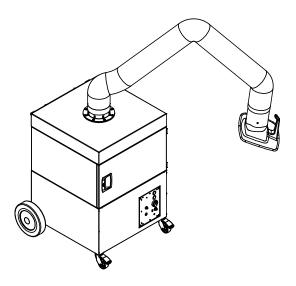

# ProfiMaster, one exhaust arm

# **Applications**

- Suitable for all materials, including high-alloy steel
- · Low to medium levels of smoke and dust
- Occasional to frequent use

## **Benefits**

- Safe operation by rotation field control
- · Maintenance door allows easy filter change
- Exhaust arm requires less adjustment due to flowoptimised exhaust hood design
- Increased safety due to filter monitoring

#### **Properties**

- Exhaust arm up to 4 m
- · Rotating exhaust hood