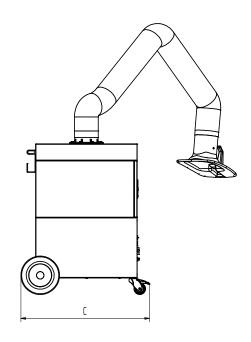

## Technical Data

# **Technical Data**

| Dimensions |        |
|------------|--------|
| A          | 977 mm |
| В          | 797 mm |
| С          | 828 mm |
| D          | 655 mm |
| E          | 655 mm |
| F          | 150 mm |
| G          | 360 mm |
| Н          | 295 mm |
|            |        |