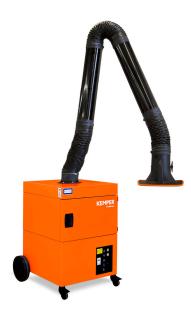

# ProfiMaster, one exhaust arm

Art. No.: 60 650 103

## **Technical Data**

| Filter                      |                      |
|-----------------------------|----------------------|
| Filter stages               | 2                    |
| Filter method               | Storage Filter       |
| Filter surface              | 17 m²                |
| Type of filter              | Filter cassette      |
| Filter material             | Non-woven fibre      |
| Filter efficiency           | > 99.5 %             |
| Filter class                | E12                  |
| Additional filters          | Pre-filter           |
| Basic data                  |                      |
| Extraction capacity         | 1100 m³/h            |
| Max. fan performance        | 2200 m³/h            |
| Maximum vacuum              | 2100 Pa              |
| Dimensions (w x t x h)      | 797 x 828 x 977 mm   |
| Weight                      | 109 kg               |
| Motor power                 | 1.1 kW               |
| Power supply                | 3 x 400 V / 50 Hz    |
| Rated current               | 2.3 A                |
| Control voltage             | 24 V, DC             |
| Noise level                 | 72 dB(A)             |
| Additional information      |                      |
| IFA-Certification           | W3-Approved          |
| Fan type                    | Radial fan           |
| Quantity of extraction arms | 1                    |
| Exhaust arm type            | rigid metal tube arm |
| Diameter extraction arm     | 150 mm               |
| Length of exhaust arm       | 2 m                  |

## **Properties**

- · Exhaust arm up to 4 m
- · Rotating exhaust hood