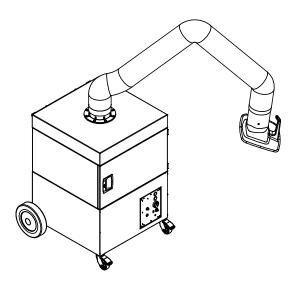

# ProfiMaster, one exhaust arm

Art. No.: 60 650 103

## **Technical Data**

| Filter                      |                      |
|-----------------------------|----------------------|
| Filter stages               | 2                    |
| Filter method               | Storage Filter       |
| Filter surface              | 17 m²                |
| Type of filter              | Filter cassette      |
| Filter material             | Non-woven fibre      |
| Filter efficiency           | > 99.5 %             |
| Filter class                | E12                  |
| Additional filters          | Pre-filter           |
| Basic data                  |                      |
| Extraction capacity         | 1100 m³/h            |
| Max. fan performance        | 2200 m³/h            |
| Maximum vacuum              | 2100 Pa              |
| Dimensions (w x t x h)      | 797 x 828 x 977 mm   |
| Weight                      | 109 kg               |
| Motor power                 | 1.1 kW               |
| Power supply                | 3 x 400 V / 50 Hz    |
| Rated current               | 2.3 A                |
| Control voltage             | 24 V, DC             |
| Noise level                 | 72 dB(A)             |
| Additional information      |                      |
| IFA-Certification           | W3-Approved          |
| Fan type                    | Radial fan           |
| Quantity of extraction arms | 1                    |
| Exhaust arm type            | rigid metal tube arm |
| Diameter extraction arm     | 150 mm               |
| Length of exhaust arm       | 2 m                  |

## **Properties**

- · Exhaust arm up to 4 m
- · Rotating exhaust hood