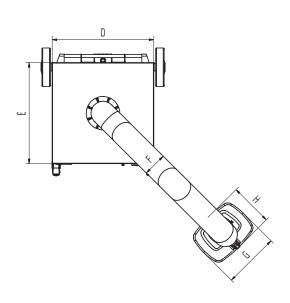

## **Technical Data**

| Dimensions |        |
|------------|--------|
| A          | 977 mm |
| В          | 797 mm |
| С          | 828 mm |
| D          | 655 mm |
| Е          | 655 mm |
| F          | 150 mm |
| G          | 360 mm |
| Н          | 295 mm |
|            |        |