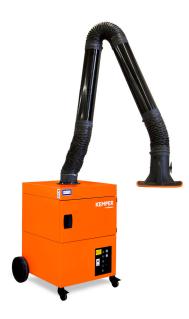

# ProfiMaster, one exhaust arm

Art. No.: 60 650 104

#### **Technical Data**

| Filter                      |                      |
|-----------------------------|----------------------|
| Filter stages               | 2                    |
| Filter method               | Storage Filter       |
| Filter surface              | 17 m²                |
| Type of filter              | Filter cassette      |
| Filter material             | Non-woven fibre      |
| Filter efficiency           | > 99.5 %             |
| Filter class                | E12                  |
| Additional filters          | Pre-filter           |
| Basic data                  |                      |
| Extraction capacity         | 1100 m³/h            |
| Max. fan performance        | 2200 m³/h            |
| Maximum vacuum              | 2100 Pa              |
| Dimensions (w x t x h)      | 797 x 828 x 977 mm   |
| Weight                      | 109 kg               |
| Motor power                 | 1.1 kW               |
| Power supply                | 3 x 400 V / 50 Hz    |
| Rated current               | 2.3 A                |
| Control voltage             | 24 V, DC             |
| Noise level                 | 72 dB(A)             |
| Additional information      |                      |
| IFA-Certification           | W3-Approved          |
| Fan type                    | Radial fan           |
| Quantity of extraction arms | 1                    |
| Exhaust arm type            | rigid metal tube arm |
| Diameter extraction arm     | 150 mm               |
| Length of exhaust arm       | 3 m                  |

### **Properties**

- · Exhaust arm up to 4 m
- · Rotating exhaust hood