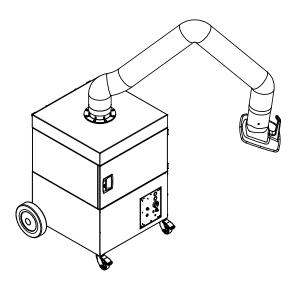

# ProfiMaster, one exhaust arm

Art. No.: 60 650 104

#### **Technical Data**

| Filter                      |                      |
|-----------------------------|----------------------|
| Filter stages               | 2                    |
| Filter method               | Storage Filter       |
| Filter surface              | 17 m²                |
| Type of filter              | Filter cassette      |
| Filter material             | Non-woven fibre      |
| Filter efficiency           | > 99.5 %             |
| Filter class                | E12                  |
| Additional filters          | Pre-filter           |
| Basic data                  |                      |
| Extraction capacity         | 1100 m³/h            |
| Max. fan performance        | 2200 m³/h            |
| Maximum vacuum              | 2100 Pa              |
| Dimensions (w x t x h)      | 797 x 828 x 977 mm   |
| Weight                      | 109 kg               |
| Motor power                 | 1.1 kW               |
| Power supply                | 3 x 400 V / 50 Hz    |
| Rated current               | 2.3 A                |
| Control voltage             | 24 V, DC             |
| Noise level                 | 72 dB(A)             |
| Additional information      |                      |
| IFA-Certification           | W3-Approved          |
| Fan type                    | Radial fan           |
| Quantity of extraction arms | 1                    |
| Exhaust arm type            | rigid metal tube arm |
| Diameter extraction arm     | 150 mm               |
| Length of exhaust arm       | 3 m                  |

### **Properties**

- · Exhaust arm up to 4 m
- · Rotating exhaust hood