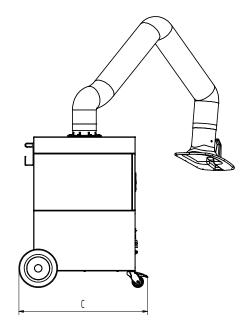

## **Technical Data**

| Dimensions |        |
|------------|--------|
| A          | 977 mm |
| В          | 797 mm |
| С          | 828 mm |
| D          | 655 mm |
| Е          | 655 mm |
| F          | 150 mm |
| G          | 360 mm |
| Н          | 295 mm |
|            |        |