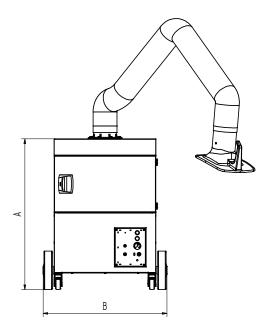

## **Technical Data**

| Dimensions |        |
|------------|--------|
| A          | 977 mm |
| В          | 797 mm |
| С          | 828 mm |
| D          | 655 mm |
| Е          | 655 mm |
| F          | 150 mm |
| G          | 360 mm |
| Н          | 295 mm |
|            |        |