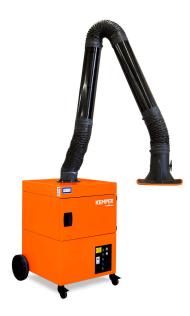

# ProfiMaster, one exhaust arm

Art. No.: 60 650 105

### **Technical Data**

| Filter                      |                      |
|-----------------------------|----------------------|
| Filter stages               | 2                    |
| Filter method               | Storage Filter       |
| Filter surface              | 17 m²                |
| Type of filter              | Filter cassette      |
| Filter material             | Non-woven fibre      |
| Filter efficiency           | > 99.5 %             |
| Filter class                | E12                  |
| Additional filters          | Pre-filter           |
| Basic data                  |                      |
| Extraction capacity         | 1100 m³/h            |
| Max. fan performance        | 2200 m³/h            |
| Maximum vacuum              | 2100 Pa              |
| Dimensions (w x t x h)      | 797 x 828 x 977 mm   |
| Weight                      | 109 kg               |
| Motor power                 | 1.1 kW               |
| Power supply                | 3 x 400 V / 50 Hz    |
| Rated current               | 2.3 A                |
| Control voltage             | 24 V, DC             |
| Noise level                 | 72 dB(A)             |
| Additional information      |                      |
| IFA-Certification           | W3-Approved          |
| Fan type                    | Radial fan           |
| Quantity of extraction arms | 1                    |
| Exhaust arm type            | rigid metal tube arm |
| Diameter extraction arm     | 150 mm               |
| Length of exhaust arm       | 4 m                  |

## **Properties**

- · Exhaust arm up to 4 m
- · Rotating exhaust hood