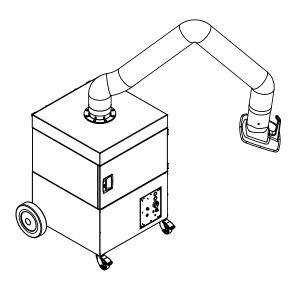

# ProfiMaster, one exhaust arm

Art. No.: 60 650 105

### **Technical Data**

| Filter                      |                      |
|-----------------------------|----------------------|
| Filter stages               | 2                    |
| Filter method               | Storage Filter       |
| Filter surface              | 17 m²                |
| Type of filter              | Filter cassette      |
| Filter material             | Non-woven fibre      |
| Filter efficiency           | > 99.5 %             |
| Filter class                | E12                  |
| Additional filters          | Pre-filter           |
| Basic data                  |                      |
| Extraction capacity         | 1100 m³/h            |
| Max. fan performance        | 2200 m³/h            |
| Maximum vacuum              | 2100 Pa              |
| Dimensions (w x t x h)      | 797 x 828 x 977 mm   |
| Weight                      | 109 kg               |
| Motor power                 | 1.1 kW               |
| Power supply                | 3 x 400 V / 50 Hz    |
| Rated current               | 2.3 A                |
| Control voltage             | 24 V, DC             |
| Noise level                 | 72 dB(A)             |
| Additional information      |                      |
| IFA-Certification           | W3-Approved          |
| Fan type                    | Radial fan           |
| Quantity of extraction arms | 1                    |
| Exhaust arm type            | rigid metal tube arm |
| Diameter extraction arm     | 150 mm               |
| Length of exhaust arm       | 4 m                  |

## **Properties**

- · Exhaust arm up to 4 m
- · Rotating exhaust hood