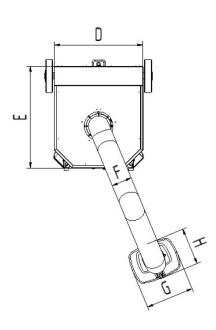

# **Technical Data**

| Dimensions |         |
|------------|---------|
| A          | 1169 mm |
| В          | 795 mm  |
| С          | 836 mm  |
| D          | 667 mm  |
| Е          | 764 mm  |
| F          | 150 mm  |
| G          | 360 mm  |
| Н          | 295 mm  |
|            |         |