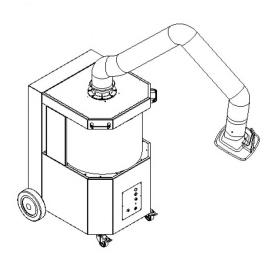

# SmartFil

Art. No.: 64 650 101

## **Applications**

- · Suitable for all materials, including high-alloy steel
- · Medium levels of smoke and dust
- · Frequent use
- · Alternating work places

#### **Benefits**

- Exhaust arm requires less adjustment due to flowoptimised exhaust hood design
- · Increased safety due to filter monitoring
- · Increased safety with safe filter change
- Very economic due to long lasting high capacity filters

### **Properties**

- · 360 degrees rotating exhaust hood with damper
- · 25m² filter surface
- · Compact and solid design
- · W3/IFA certified
- · Exhaust arm 3 m