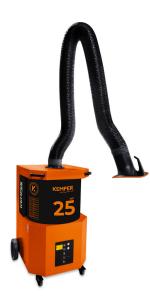

# SmartFil

Art. No.: 64 650 101

## **Applications**

- · Suitable for all materials, including high-alloy steel
- · Medium levels of smoke and dust
- · Frequent use
- · Alternating work places

#### **Benefits**

- Exhaust arm requires less adjustment due to flowoptimised exhaust hood design
- · Increased safety due to filter monitoring
- · Increased safety with safe filter change
- Very economic due to long lasting high capacity filters

### **Properties**

- · 360 degrees rotating exhaust hood with damper
- · 25m² filter surface
- · Compact and solid design
- · W3/IFA certified
- · Exhaust arm 3 m