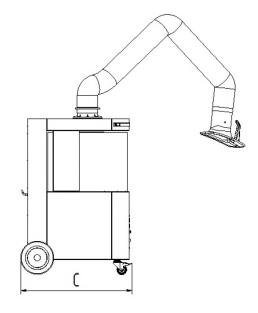

# **Technical Data**

| Dimensions |         |
|------------|---------|
| A          | 1169 mm |
| В          | 795 mm  |
| С          | 836 mm  |
| D          | 667 mm  |
| Е          | 764 mm  |
| F          | 150 mm  |
| G          | 360 mm  |
| Н          | 295 mm  |
|            |         |