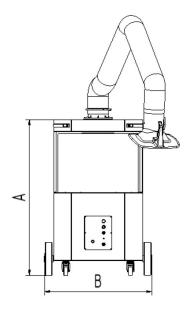

# **Technical Data**

| Dimensions |         |
|------------|---------|
| A          | 1169 mm |
| В          | 795 mm  |
| С          | 836 mm  |
| D          | 667 mm  |
| Е          | 764 mm  |
| F          | 150 mm  |
| G          | 360 mm  |
| Н          | 295 mm  |
|            |         |