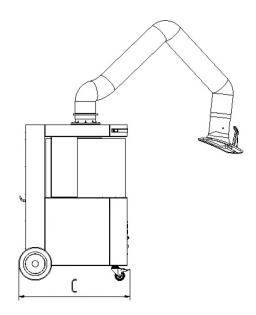

# **Technical Data**

| Dimensions |         |
|------------|---------|
| A          | 1169 mm |
| В          | 795 mm  |
| С          | 836 mm  |
| D          | 667 mm  |
| E          | 764 mm  |
| F          | 150 mm  |
| G          | 360 mm  |
| Н          | 295 mm  |
|            |         |