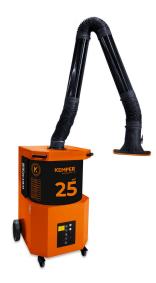

# SmartFil Art. No.: 64 650 103

## Applications

- Suitable for all materials, including high-alloy steel
- Medium levels of smoke and dust
- Frequent use
- Alternating work places

#### **Benefits**

- Exhaust arm requires less adjustment due to flowoptimised exhaust hood design
- · Increased safety due to filter monitoring
- Increased safety with safe filter change
- Very economic due to long lasting high capacity filters

#### **Properties**

- 360 degrees rotating exhaust hood with damper
- 25m<sup>2</sup> filter surface
- Compact and solid design
- W3/IFA certified
- Exhaust arm 2 m