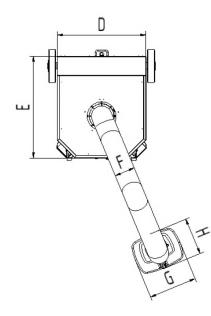

# **Technical Data**

| Dimensions |         |
|------------|---------|
| A          | 1169 mm |
| В          | 795 mm  |
| С          | 836 mm  |
| D          | 667 mm  |
| E          | 764 mm  |
| F          | 150 mm  |
| G          | 360 mm  |
| Н          | 295 mm  |
|            |         |