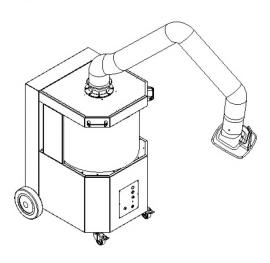

# SmartFil Art. No.: 64 650 103

# **Technical Data**

| Filter                 |                                           |
|------------------------|-------------------------------------------|
| Filter stages          | 2                                         |
| Filter method          | Storage Filter                            |
| Filter surface         | 25 m <sup>2</sup>                         |
| Type of filter         | Safe Change Filter                        |
| Filter material        | Cellulose with polyester nanofibre fleece |
| Filter efficiency      | > 99.5 %                                  |
| Filter class           | E12                                       |
| Additional filters     | Pre-filter (aluminium)                    |
| Basic data             |                                           |
| Extraction capacity    | 1100 m³/h                                 |
| Max. fan performance   | 3000 m³/h                                 |
| Weight                 | 131 kg                                    |
| Motor power            | 1.5 kW                                    |
| Power supply           | 3 x 400 V / 50 Hz                         |
| Rated current          | 3.1 A                                     |
| Control voltage        | 24 V, DC                                  |
| Noise level            | 70 dB(A)                                  |
| Additional information |                                           |
| IFA-Certification      | W3-Approved                               |
| Fan type               | Radial fan                                |
| Exhaust arm type       | rigid metal tube arm                      |
| Length of exhaust arm  | 2 m                                       |

## Applications

- Suitable for all materials, including high-alloy steel
- Medium levels of smoke and dust
- Frequent use
- Alternating work places

#### **Benefits**

- Exhaust arm requires less adjustment due to flowoptimised exhaust hood design
- · Increased safety due to filter monitoring
- Increased safety with safe filter change
- Very economic due to long lasting high capacity filters

#### **Properties**

- 360 degrees rotating exhaust hood with damper
- 25m<sup>2</sup> filter surface
- Compact and solid design
- W3/IFA certified
- Exhaust arm 2 m