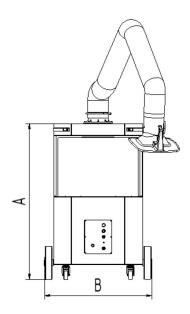

# **Technical Data**

| Dimensions |         |
|------------|---------|
| A          | 1169 mm |
| В          | 795 mm  |
| С          | 836 mm  |
| D          | 667 mm  |
| E          | 764 mm  |
| F          | 150 mm  |
| G          | 360 mm  |
| Н          | 295 mm  |
|            |         |