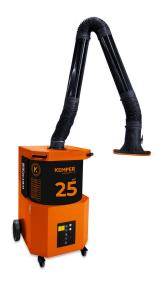

# SmartFil Art. No.: 64 650 105

## Applications

- Suitable for all materials, including high-alloy steel
- Medium levels of smoke and dust
- Frequent use
- Alternating work places

#### **Benefits**

- Exhaust arm requires less adjustment due to flowoptimised exhaust hood design
- · Increased safety due to filter monitoring
- Increased safety with safe filter change
- Very economic due to long lasting high capacity filters

#### **Properties**

- 360 degrees rotating exhaust hood with damper
- 25m<sup>2</sup> filter surface
- Compact and solid design
- W3/IFA certified
- Exhaust arm 4 m