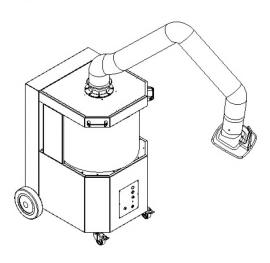

# SmartFil Art. No.: 64 650 105

# **Technical Data**

| Filter                 |                                           |
|------------------------|-------------------------------------------|
| Filter stages          | 2                                         |
| Filter method          | Storage Filter                            |
| Filter surface         | 25 m <sup>2</sup>                         |
| Type of filter         | Safe Change Filter                        |
| Filter material        | Cellulose with polyester nanofibre fleece |
| Filter efficiency      | > 99.5 %                                  |
| Filter class           | E12                                       |
| Additional filters     | Pre-filter (aluminium)                    |
| Basic data             |                                           |
| Extraction capacity    | 1100 m³/h                                 |
| Max. fan performance   | 3000 m³/h                                 |
| Weight                 | 131 kg                                    |
| Motor power            | 1.5 kW                                    |
| Power supply           | 3 x 400 V / 50 Hz                         |
| Rated current          | 3.1 A                                     |
| Control voltage        | 24 V, DC                                  |
| Noise level            | 70 dB(A)                                  |
| Additional information |                                           |
| IFA-Certification      | W3-Approved                               |
| Fan type               | Radial fan                                |
| Exhaust arm type       | rigid metal tube arm                      |
| Length of exhaust arm  | 4 m                                       |

## Applications

- Suitable for all materials, including high-alloy steel
- Medium levels of smoke and dust
- Frequent use
- Alternating work places

#### **Benefits**

- Exhaust arm requires less adjustment due to flowoptimised exhaust hood design
- · Increased safety due to filter monitoring
- Increased safety with safe filter change
- Very economic due to long lasting high capacity filters

#### **Properties**

- 360 degrees rotating exhaust hood with damper
- 25m<sup>2</sup> filter surface
- Compact and solid design
- W3/IFA certified
- Exhaust arm 4 m