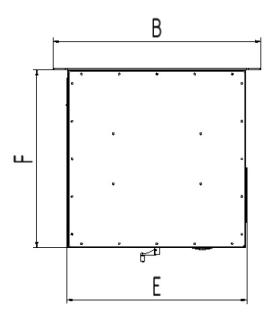

## **Technical Data**

| Dimensions |        |
|------------|--------|
| А          | 795 mm |
| В          | 765 mm |
| С          | 715 mm |
| Е          | 660 mm |
| F          | 660 mm |
| G          | 160 mm |