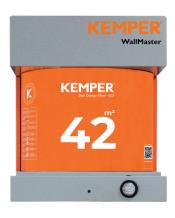

# WallMaster

Art. No.: 65 750

#### **Technical Data**

| Filter                            |                     |
|-----------------------------------|---------------------|
| Filter stages                     | 2                   |
| Filter method                     | Disposable filter   |
| Filter surface                    | 42 m²               |
| Type of filter                    | Safe Change Filter  |
| Filter material                   | Non-woven polyester |
| Filter efficiency                 | > 99.5 %            |
| Filter class                      | E12                 |
| Basic data                        |                     |
| Dimensions (w x h x t)            | 765 x 715 x 795 mm  |
| Weight                            | 65 kg               |
| Suitable for air volumes of up to | 1600 m³/h           |