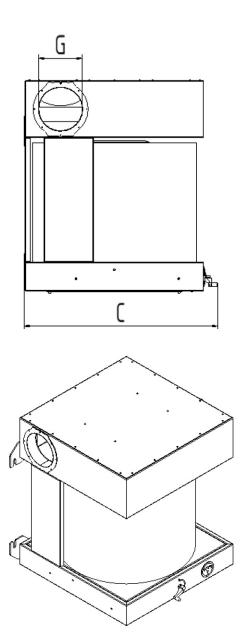

## **Technical Data**

| Dimensions |        |
|------------|--------|
| А          | 795 mm |
| В          | 765 mm |
| С          | 715 mm |
| Е          | 660 mm |
| F          | 660 mm |
| G          | 160 mm |