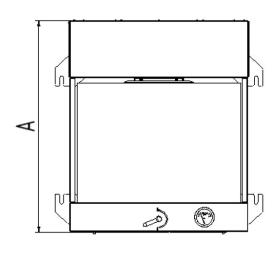

## **Technical Data**

| Dimensions |        |
|------------|--------|
| А          | 795 mm |
| В          | 765 mm |
| С          | 715 mm |
| Е          | 660 mm |
| F          | 660 mm |
| G          | 160 mm |