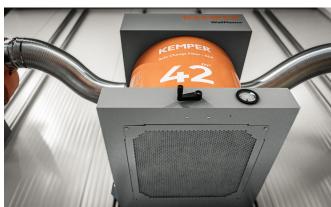

### **Properties**

- Retrofittable
- · Integrated lifting device for filter change
- · Easy and quick installation
- · Compact and solid design
- · Mechanical operation of the filter unit