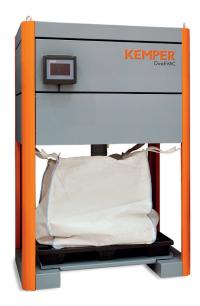

# Dust Evac Dust Removal System

Art. No.: 38 110

#### **Benefits**

- Highest possible health and safety protection with contamination-free dust disposal
- · Clean dust collection area
- Productivity increase thanks to uninterrupted operation of the filter system and large capacity
- Fast and easy dust disposal in BigBags, transportable via forklift

### **Properties**

- · Automatic dust removal from filter systems
- · Continuous dust removal by vacuum conveyor
- · Controlled and monitored via the filter system

#### Accessories

· Stackable BigBags