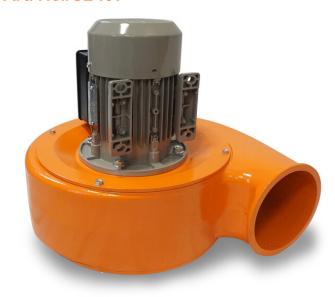

# Fan

Art. No.: 92 101

#### **Benefits**

Very quiet and spark-proof due to cast silumin housing

### **Properties**

- · Housing and fan of cast silumin
- Models with 1,000 to 2,200 m<sup>3</sup>/h: connection Ø 160 mm
- · Models with 3,000 m<sup>3</sup>/h: connection Ø 250 mm