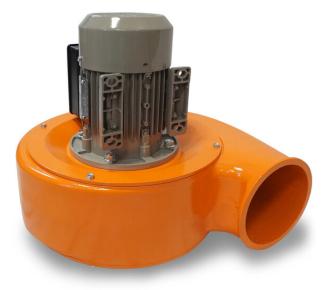

# Fan Art. No.: 92 104 112

## Properties

- Housing and fan of cast silumin
- Models with 1,000 to 2,200 m<sup>3</sup>/h: connection Ø 160 mm
- Models with 3,000 m<sup>3</sup>/h: connection Ø 250 mm

### **Technical Data**

| Basic data             |                        |
|------------------------|------------------------|
| Max. fan performance   | 2200 m <sup>3</sup> /h |
| Weight                 | 24,0 kg                |
| Motor power            | 1,1 kW                 |
| Power supply           | 1 x 230 V / 50 Hz      |
| Rated current          | 6,7 A                  |
| Starting current       | 28,81 A                |
| Additional information |                        |
| Hose connection        | Ø 160 mm               |