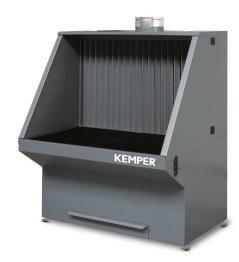

# **Grinding Table**

Art. No.: 99 820 0016

### **Technical Data**

| 800 mm                |
|-----------------------|
| 800 mm                |
| 2000 x 1060 x 1700 mm |
|                       |
| 34 30                 |
|                       |

#### **Benefits**

- · Robust manufacture ensuring safe working
- Side walls can be folded back to allow for larger products
- Reduced noise levels due to soundproofed side walls
- Higher grinding dust collection rate due to fullsurface capture
- · Easy cleaning thanks to the integrated slag tray
- Comfortable to work with thanks to the ergonomically adapted sheet steel construction

## **Properties**

- · Robust grid-type material support
- · Folding side walls
- · Side walls with sound insulation material
- · Full coverage
- · Integrated slag tray
- Connection and integration into an existing extraction system