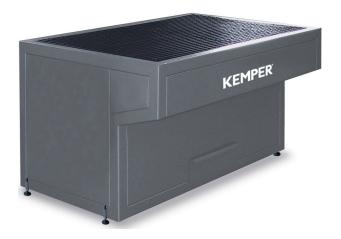

# **Welding Table**

Art. No.: 950 490 047

#### **Benefits**

- · Robust manufacture ensuring safe working
- · Easy cleaning thanks to the integrated slag tray
- Comfortable to work with thanks to ergonomically adapted sheet steel construction

### **Properties**

- · Robust grid-type material support
- · Integrated slag tray
- Welded, ergonomically adapted sheet steel construction
- · Can be connected to filtration system or fan

#### **Technical Data**

| Basic data              |                     |
|-------------------------|---------------------|
| Depth                   | 800 mm              |
| Height                  | 850 mm              |
| Dimensions (w x h x t)  | 1000 x 800 x 850 mm |
| Additional information  |                     |
| Connection spigot       | 160 mm              |
| Recommended filter unit | 34 20               |